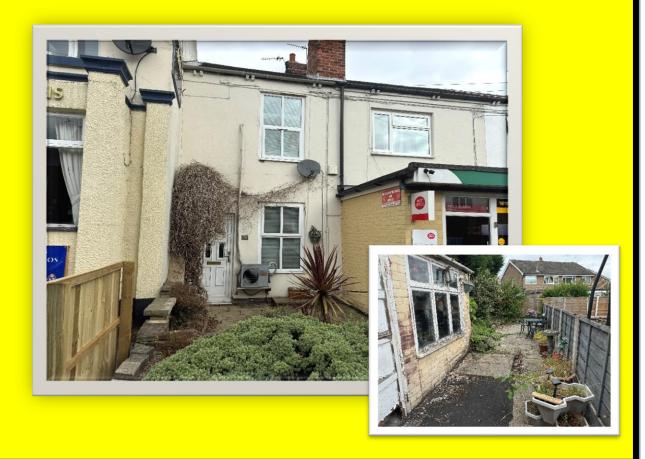

# 171 Church Road, Altofts, WF6 2QR

- # Situated within a popular location
- **# Two Bedroom Inner Terrace House**
- **#** Two Ground Floor Reception Rooms
- # Useful Cellar
- # Gas Central Heating and UPVC Double Glazing
- # Parking and Garden to rear with Outbuildings
- # Energy Performance Rating "C"

#### **DESCRIPTION**

We are pleased to offer for sale this Inner Terrace Property which is an ideal opportunity for a first time buyer or investor. The accommodation which features two ground floor reception rooms, and has gas fired central heating and UPVC double glazing. The kitchen is fitted with a range of base and wall mounted cupboard units, there is a useful cellar that extends beneath part of the lounge and outside there is a small garden area to the front and a garden to the rear that includes outbuildings and potential for off-street parking.

#### OUTSIDE

There is a small paved forecourt and garden to the front. To the rear, which can be accessed by vehicle through an adjacent passageway, there is an enclosed garden that includes paved patio an detached outbuilding.