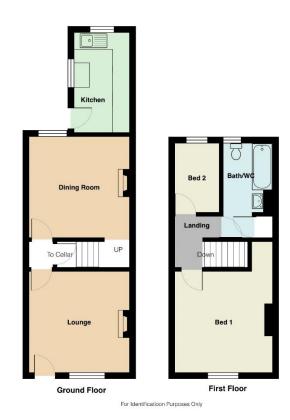

### The Accommodation comprises: -

**LOUNGE:** - 12ft x 12ft (3.65m x 3.65m) with a wall mounted gas fire, laminate flooring and a central heating radiator.

INNER HALL with access to Cellar (see below).

**DINING ROOM:** - 12ft 3in x 12ft 2in (3.75m x 3.72m) with a wall mounted gas fire, laminate flooring and central heating radiator.

**KITCHEN:** - 11ft 10in x 6ft 10in (3.6m x 2.1m) with a range of base and wall mounted cupboard/drawer units including a glazed display cabinet, worktops, 1½ basin sink unit, plumbing for washer and a gas cooker point.

**CELLAR: -** 11ft 11in x 7ft 1in (3.64m x 2.17m)

STAIRCASE leads to: -

#### **LANDING**

**FRONT BEDROOM No. 1: -** 12ft 1in x 12ft (3.65m x 3.65m) with light and fan ceiling light unit and a double panel central heating radiator.

**REAR BEDROOM No. 2: -** 9ft 2in x 6ft 5in (2.81m x 1.96m) with a wall mounted 'Vailant' gas boiler and a central heating radiator.

**BATHROOM:** - contains a 3-piece suite with rectangular panelled bath having a 'Mira' electric shower above, wash basin and a low flush w.c. Tiled floor and a central heating radiator.