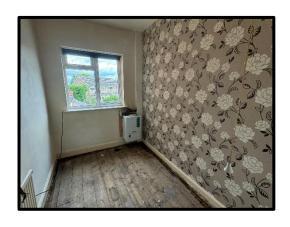

#### **LANDING**

**FRONT BEDROOM No. 1: -** 12ft 1in x 12ft (3.65m x 3.65m) with light and fan ceiling light unit and a double panel central heating radiator.

**REAR BEDROOM No. 2: -** 9ft 2in x 6ft 5in (2.81m x 1.96m) with a wall mounted 'Vailant' gas boiler and a central heating radiator.