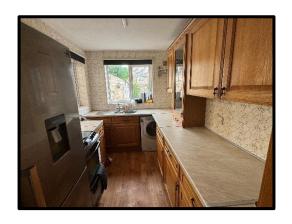

**DINING ROOM:** - 12ft 3in x 12ft 2in (3.75m x 3.72m) with a wall mounted gas fire, laminate flooring and central heating radiator.

**KITCHEN:** - 11ft 10in x 6ft 10in (3.6m x 2.1m) with a range of base and wall mounted cupboard/drawer units including a glazed display cabinet, worktops, 1½ basin sink unit, plumbing for washer and a gas cooker point.