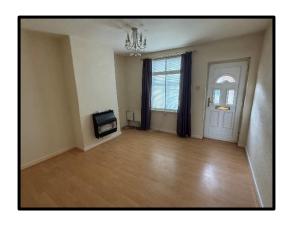

### The Accommodation comprises: -

**LOUNGE:** - 12ft x 12ft (3.65m x 3.65m) with a wall mounted gas fire, laminate flooring and a central heating radiator.

INNER HALL with access to Cellar (see below).