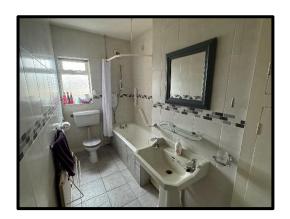

**BATHROOM:** - contains a 3-piece suite with rectangular panelled bath having a 'Mira' electric shower above, wash basin and a low flush w.c. Tiled floor and a central heating radiator.