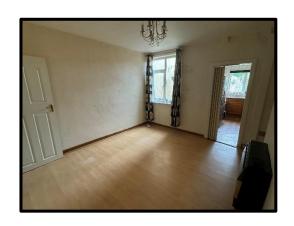

**DINING ROOM:** - 12ft 3in x 12ft 2in (3.75m x 3.72m) with a wall mounted gas fire, laminate flooring and central heating radiator.

**KITCHEN:** - 11ft 10in x 6ft 10in (3.6m x 2.1m) with a range of base and wall mounted cupboard/drawer units including a glazed display cabinet, worktops, 1½ basin sink unit, plumbing for washer and a gas cooker point.