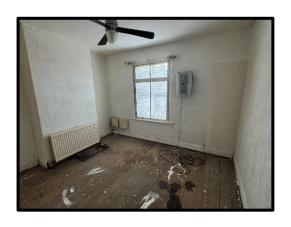

#### **LANDING**

**FRONT BEDROOM No. 1: -** 12ft 1in x 12ft (3.65m x 3.65m) with light and fan ceiling light unit and a double panel central heating radiator.

**REAR BEDROOM No. 2: -** 9ft 2in x 6ft 5in (2.81m x 1.96m) with a wall mounted 'Vailant' gas boiler and a central heating radiator.