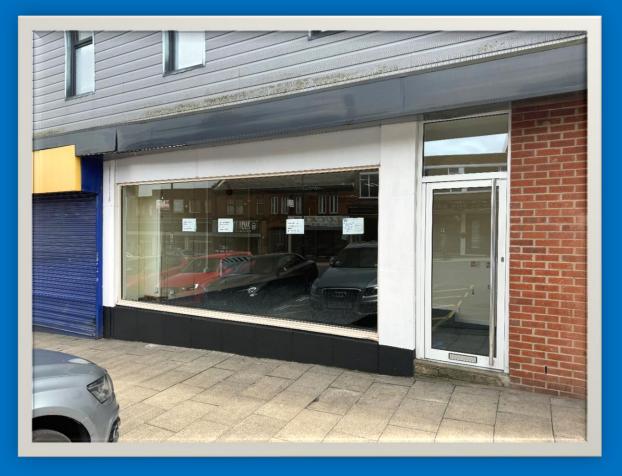

# 4 Horsefair, Pontefract, WF8 1PD

- # Prominent ground floor Office or Retail Space (subject to consents)
- # Town Centre Location
- # Approximately 80m sq. (880ft sq.)
- # Includes a main open plan office, storage, w.c's
- # Electric Heating
- # Energy Rating TBC

## Description

A prominent Ground Floor Office/Retail Unit (subject to consents) with a gross internal floor area of approximately 80m sq. (880ft sq.) that includes a main open plan office, stores, separate rear office, w.c.'s and kitchenette. Electric heating.