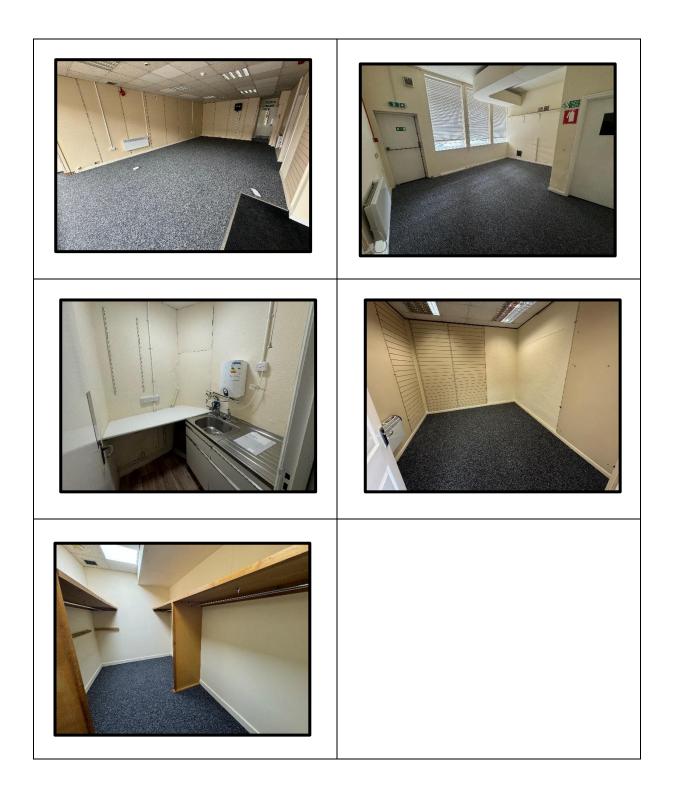

## Description

A prominent Ground Floor Office/Retail Unit (subject to consents) with a gross internal floor area of approximately 80m sq. (880ft sq.) that includes a main open plan office, stores, separate rear office, w.c.'s and kitchenette. Electric heating.

MAIN OFFICE: 8.44m x 4.65m plus entrance and includes two wall mounted electric heaters.

**OFFICE/STORE:** 3.13m x 2.9m with wall mounted electric heater.

STORE: 3.5m x 2.03m.

**INNER HALL** with store cupboard with wall mounted electric heater.

OFFICE: 5.08m x 4.11m overall and includes two wall mounted electric heaters.

**KITCHENETTE:** 1.63m x 1.48m with a stainless steel sink unit and wall mounted electric water heater, base cupboard unit and worktop.

Gents W.C. with a low flush suite, sink with electric water heater

Ladies W.C. includes two sink units with wall mounted electric heaters and a low flush w.c.