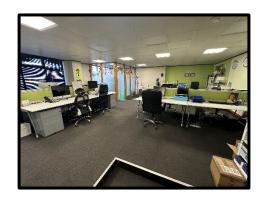

#### **GROUND FLOOR**

**FRONT ENTRANCE RECEPTION:** - 10ft 2in x 7ft 9in (3.1m x2.38m) with a central heating radiator and meter cupboard.

**MAIN OFFICE:** - 28ft 3in x 26ft 3in (8.61m x 8m) overall and has three central heating radiators.

**OFFICE No. 2: -** 14ft 6in x 11ft 4in (4.42m x 3.36m) with a central heating radiator.