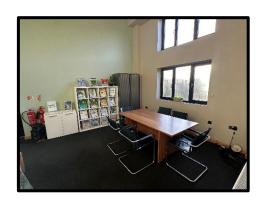

**OFFICE No. 6:** - 17ft 1in x 12ft 10in (5.22m x 4.22m) with fire exit, central heating radiator and staircase that leads up to: -