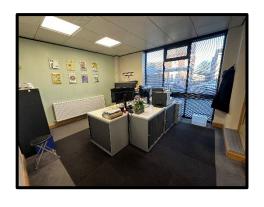

OFFICE No. 3: - 16ft 3in x 13ft 9in (4.96m x 4.21m) with central heating radiator and fire exit.

**OFFICE No. 4: -** 20ft 8in x 7ft 1in (6.32m x 2.16m) with central heating radiator.

**OFFICE No 5: -** 17ft 1in x 6ft 7in (5.22m x 2m) with central heating radiator.