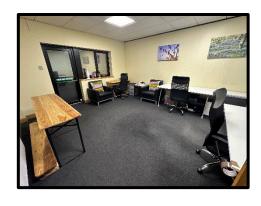

**OFFICE No. 2: -** 14ft 6in x 11ft 4in (4.42m x 3.36m) with a central heating radiator.