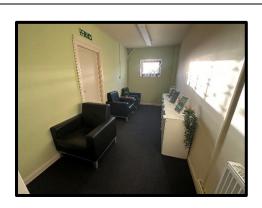

#### **GROUND FLOOR**

**FRONT ENTRANCE RECEPTION:** - 10ft 2in x 7ft 9in (3.1m x2.38m) with a central heating radiator and meter cupboard.

**MAIN OFFICE:** - 28ft 3in x 26ft 3in (8.61m x 8m) overall and has three central heating radiators.