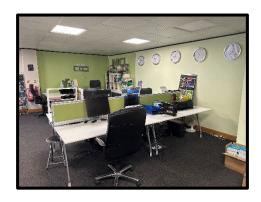

**OFFICE No. 2: -** 14ft 6in x 11ft 4in (4.42m x 3.36m) with a central heating radiator.

OFFICE No. 3: - 16ft 3in x 13ft 9in (4.96m x 4.21m) with central heating radiator and fire exit.

**OFFICE No. 4: -** 20ft 8in x 7ft 1in (6.32m x 2.16m) with central heating radiator.

**OFFICE No 5: -** 17ft 1in x 6ft 7in (5.22m x 2m) with central heating radiator.