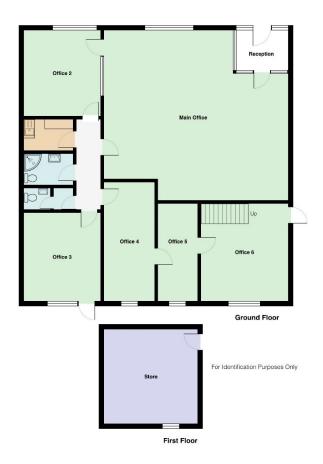

#### **GROUND FLOOR**

**FRONT ENTRANCE RECEPTION:** - 10ft 2in x 7ft 9in (3.1m x2.38m) with a central heating radiator and meter cupboard.

**MAIN OFFICE:** - 28ft 3in x 26ft 3in (8.61m x 8m) overall and has three central heating radiators.

**OFFICE No. 2: -** 14ft 6in x 11ft 4in (4.42m x 3.36m) with a central heating radiator.

### **INNER HALL**

**KITCHEN:** - 9ft 4in x 5ft 5in (2.85m x 1.6m) with a tiled floor and walls and a range of base cupboard units, worktops, stainless steel sink unit, central heating radiator and wall mounted 'Vaillant' gas boiler.

**LADIES W.C./SHOWER ROOM:** - 9ft 4in x 4ft 9in (2.86m x 1.47m) with tiled floor and walls, a corner shower cubicle plus w.c. and wash basin, central heating radiator and extractor fan.

**MENS W.C:** 9ft 5in x 3ft 9in (2.87m x 1.14m) with tiled walls and floor, low flush w.c., sink unit, wall mounted hand dryer and a central heating radiator.

OFFICE No. 3: - 16ft 3in x 13ft 9in (4.96m x 4.21m) with central heating radiator and fire exit.

**OFFICE No. 4: -** 20ft 8in x 7ft 1in (6.32m x 2.16m) with central heating radiator.

**OFFICE No 5: -** 17ft 1in x 6ft 7in (5.22m x 2m) with central heating radiator.

**OFFICE No. 6:** - 17ft 1in x 12ft 10in (5.22m x 4.22m) with fire exit, central heating radiator and staircase that leads up to: -

# FIRST FLOOR

STORE: - 17ft 1in x 14ft (5.21m x 4.27m) with a central heating radiator.

**OUTSIDE: -** The property has parking to the front and an enclosed area and driveway to the rear that also provides additional parking.