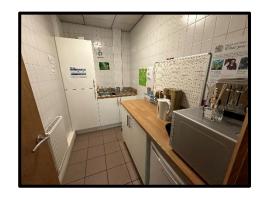

### **INNER HALL**

**KITCHEN:** - 9ft 4in x 5ft 5in (2.85m x 1.6m) with a tiled floor and walls and a range of base cupboard units, worktops, stainless steel sink unit, central heating radiator and wall mounted 'Vaillant' gas boiler.