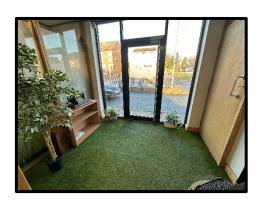

#### **GROUND FLOOR**

**FRONT ENTRANCE RECEPTION:** - 10ft 2in x 7ft 9in (3.1m x2.38m) with a central heating radiator and meter cupboard.

**MAIN OFFICE:** - 28ft 3in x 26ft 3in (8.61m x 8m) overall and has three central heating radiators.