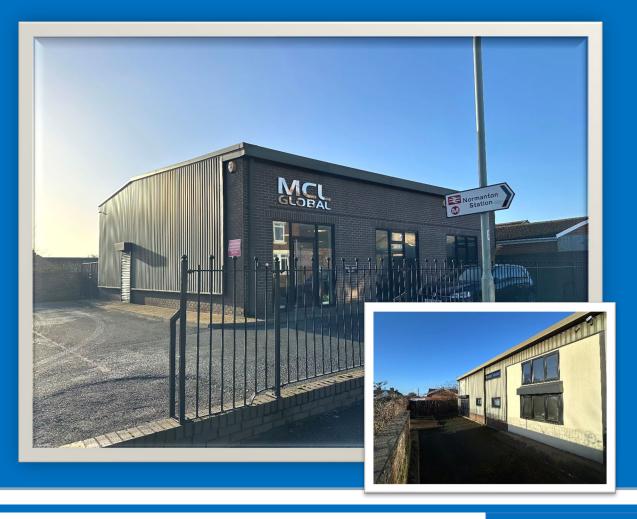

# Hallcroft House, Castleford Road, Normanton, WF6 2DW

- # Modern Offices in convenient main road location
- # Approximately 200m sq. (2155ft sq.)
- # Gas central heating and double glazed
- # Flexible working space with potential for alternative use (subject to consent)
- # suitable for hot food use (subject to consent)
- # Separate Kitchen together with ladies & gents w.c's.
- # Parking to front and rear of the building
- # Energy Rating C64

## Description

We are pleased to offer for rent this Detached Office Building that offers a gross internal floor area of approximately 200m sq. (2155ft sq.) which is split into a main open plan office plus reception and five separate offices together with kitchen, male and female w.c's and first floor storage area. Well presented the accommodation has gas central heating together with double glazing and outside there is parking to both the front and rear.

# FIRST FLOOR

STORE: - 17ft 1in x 14ft (5.21m x 4.27m) with a central heating radiator.

**OUTSIDE: -** The property has parking to the front and an enclosed area and driveway to the rear that also provides additional parking.